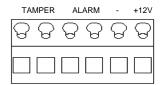

### 4. Wiring

- TERMINAL

| <ul> <li>LED(ON/OFF)</li> </ul> |
|---------------------------------|
|---------------------------------|

| NC |  |
|----|--|
|    |  |

- ALARM(CONTACT)

| OFF |  |  |
|-----|--|--|
|     |  |  |

|--|

%CAUTION
Do not connect power to alarm terminal

| DIII | CE. | COL | INIT | /D/ | 1 |
|------|-----|-----|------|-----|---|
|      |     |     |      |     |   |

|   |  | _ |
|---|--|---|
| Н |  | Ш |