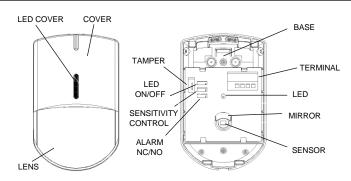

## 1. Parts Description & Coverage and Range

### 4. Wiring

- TERMINAL

| <ul> <li>LED(ON/OFF)</li> </ul> |
|---------------------------------|
|---------------------------------|

| NC |  |
|----|--|
|    |  |

- ALARM(CONTACT)

| OFF |  |  |
|-----|--|--|
|     |  |  |

< PULSE COUNTER (Sensitivity Adjustment>

▶ H (High Sensitivity) : For more sensitive detection

▶ L (Low Sensitivity) : Fore less sensitive detection

\*Notice: This sensor is for indoor use only. Please do not install it in outdoor