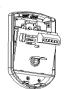

## **Installation Instructions**

# **Passive Infrared Detector** PA-4410P

Notice: This detector is designed to detect an intruder and to sound alarm when detected; it is not to prevent burglary. We are not responsible for damage or losses from accident, theft, natural calamity, misuse, abnormal use, improper installation and bad maintenance.

## 1. Parts Description & Coverage and Range





#### 2. Cautions on Installation



Please install the detector in the desirable detection site.



Please avoid installing it where electric noise and vibration is prevalent.



Please avoid direct sunlight to the



Avoid installing it at outdoor. (indoor only)

#### 3. Installation

1) Separate the cover from body



2) Fix it where you



3) Connect wires correctly to the plate of terminal.



4) Close the body cover.



### 4. Wiring

- TERMINAL



| <ul> <li>LED(ON/OFF)</li> </ul> |
|---------------------------------|
|---------------------------------|



| NC |  |
|----|--|
|    |  |

- ALARM(CONTACT)

| OFF |  |  |
|-----|--|--|
|     |  |  |

|--|

%CAUTION
Do not connect power to alarm terminal

| DIII | CE. | COL | INIT | /D/ | 1 |
|------|-----|-----|------|-----|---|
|      |     |     |      |     |   |

|   |  | _ |
|---|--|---|
| Н |  | Ш |

< PULSE COUNTER (Sensitivity Adjustment>

▶ H (High Sensitivity) : For more sensitive detection

▶ L (Low Sensitivity) : Fore less sensitive detection

\*Notice: This sensor is for indoor use only. Please do not install it in outdoor

X Respective angels and detection distance when using optional bracket (B-4001)

| Installati