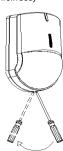

## 1. Parts Description & Coverage and Range

#### 3. Installation

1) Separate the cover from body

2) Fix it where you

3) Connect wires correctly to the plate of terminal.

4) Close the body cover.