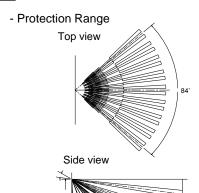

## 1. Parts Description & Coverage and Range

X Respective angels and detection distance when using optional bracket (B-4001)

| Installation Height | Detection Distance (m) |     |    |     |  |
|---------------------|------------------------|-----|----|-----|--|
| (2.5m)              | 3m                     | 5m  | 7m | 10m |  |
| Angle               | 20°                    | 10° | 5° | 0°  |  |

# 6. Specification & Dimension

| PA-4410P (PET Type)                                                                                                                                           |
|---------------------------------------------------------------------------------------------------------------------------------------------------------------|
| Passive Infrared motion detecting                                                                                                                             |
| Stereoscopic alert / alert distance : 10m / 84°                                                                                                               |
| 37 Pairs (74 Zone)                                                                                                                                            |
| DC 8 ~ 18V (Polarity)                                                                                                                                         |
| 20mA (MAX)                                                                                                                                                    |
| Non-voltage contact (N.C / N.O)<br>Time of contact point : 2 $\sec(\pm~0.5~\sec)$<br>Contact Volume: AC/DC 30V 0.2A Max<br>Protection Resistance : $18\Omega$ |
| Blink when warming up / LED off when setting / LED on when detecting                                                                                          |
| Non-voltage contact output (N.C)<br>Contact Volume: AC/DC 30V 0.2A Max                                                                                        |
| -20°C ~ 60°C                                                                                                                                                  |
| Indoor                                                                                                                                                        |
| Under 10kg                                                                                                                                                    |
| COVER, BASE: ABS Resin, LENS: PE Resin                                                                                                                        |
| 102 x 64 x 47mm                                                                                                                                               |
| 68g                                                                                                                                                           |
|                                                                                                                                                               |