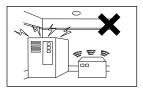

#### 2. Cautions on Installation

Please install the detector in the desirable detection site.

Please avoid installing it where electric noise and vibration is prevalent.

Please avoid direct sunlight to the

Avoid installing it at outdoor. (indoor only)