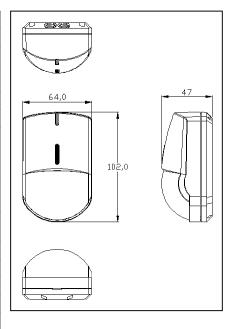

## 1. Parts Description & Coverage and Range

# 6. Specification & Dimension

| PA-4410P (PET Type)                                                                                                                                           |
|---------------------------------------------------------------------------------------------------------------------------------------------------------------|
| Passive Infrared motion detecting                                                                                                                             |
| Stereoscopic alert / alert distance : 10m / 84°                                                                                                               |
| 37 Pairs (74 Zone)                                                                                                                                            |
| DC 8 ~ 18V (Polarity)                                                                                                                                         |
| 20mA (MAX)                                                                                                                                                    |
| Non-voltage contact (N.C / N.O)<br>Time of contact point : 2 $\sec(\pm~0.5~\sec)$<br>Contact Volume: AC/DC 30V 0.2A Max<br>Protection Resistance : $18\Omega$ |
| Blink when warming up / LED off when setting / LED on when detecting                                                                                          |
| Non-voltage contact output (N.C)<br>Contact Volume: AC/DC 30V 0.2A Max                                                                                        |
| -20°C ~ 60°C                                                                                                                                                  |
| Indoor                                                                                                                                                        |
| Under 10kg                                                                                                                                                    |
| COVER, BASE: ABS Resin, LENS: PE Resin                                                                                                                        |
| 102 x 64 x 47mm                                                                                                                                               |
| 68g                                                                                                                                                           |
|                                                                                                                                                               |